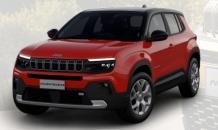

| -        | •         | - 0        | -      |
| Silver Dashboard                                                    | 1 S S S. | -         | • /        | •      |





Standard (•) Option (o) Not Offered (-)



| Wheels                          | Code | Longitude | Limited | Summit |
|---------------------------------|------|-----------|---------|--------|
| 17-Inch Alloy Wheel             | 1M3  | •         | •       | -      |
| 18-Inch Diamond Cut Alloy Wheel | 1M5  | -         | -       | •      |

Option (O) Standard (

Not Available (-)



17-Inch Alloy Wheel (1M3)



18-Inch Diamond Cut Alloy Wheel (1M5)

### **Available on Longitude and Limited**



Ruby (PR1)



Snow (PW3)



Volcano (PXN)



Granite (PNB)





Lake (PC1)



Stone (PD1)





Ruby with Volcano Roof (PR1/MXS)



Snow with Volcano Roof (PW3/MXS)



Granite with Volcano Roof (PBN/MXS)



Sun with Volcano Roof (PYP/MXS)



Lake with Volcano Roof (PC1/MXS)



Stone with Volcano Roof (PD1/MXS)



Volcano (PXN)







Digital Jane with Black Fabric Bolster (5P0)





Cloth Black & Grey seats with TechnoLeather Bolsters (5P2)





Black Leather Accented Seats with Grey Stitching (5P1)

|             |                | Longitude | Limited               | Summit           |
|-------------|----------------|-----------|-----------------------|------------------|
| Option Code |                | 5P0       | 5P2                   | 5P1              |
|             | Seat Code      | -         | -                     | 211              |
| Seats       | Material       | Clo