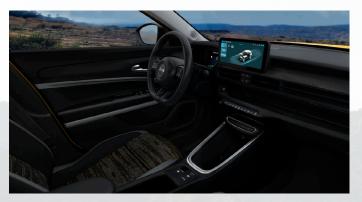

### Features

- 17" Silver Gloss Alloy Wheels
- . "Digital Jane" Cloth Seats
- TechnoLeather Steering Wheel
- 10.25" Infotainment Display
- Satellite Navigation
- 10.25" Full Digital Cluster
- Keyless Go
- 6-Way Manual Driver Seat Adjustment
- 4-Way Passenger Seat Adjustment
- Frameless Auto Dimming Mirror
- Automatic High Beam
- Autonomous Emergency Braking
- Adaptive Cruise Control
- Traffic Sign Recognition
- Lane Keep Assist
- Driver Attention Assist
- Rear Parking Sensors
- Rear View Camera with Dynamic Guide Lines
- Hill Descent Control
- Selec-Terrain<sup>®</sup>
- Electronic Parking Brake
- Jeep Connected Services
- Mode 3 Charge Cable
- 7kW AC Onboard Charger

| Safety, Security and Driver Assistance                                            | Code    | Longitude | Limited | Summit              |
|-----------------------------------------------------------------------------------|---------|-----------|---------|---------------------|
| Blind Spot Assist                                                                 | GPB     | -         | •       | •                   |
| Intelligent Adaptive Cruise Control with<br>Lane Centering and Traffic Jam Assist | 9YZ     | -         | •       | •                   |
| Adaptive Cruise Control                                                           | 412     | •         |         |                     |
| Driver Attention Assist                                                           |         | •         | •       | •                   |
| Rear Parking Sensors                                                              | 508     | •         | -       | -                   |
| Front, Side and Rear Parking Sensors                                              | XAH     | -         | •       | •                   |
| Rear Back-up Camera with Dynamic Guidelines                                       | 9YN     | •         |         | •                   |
| Audio and Connectivity                                                            | Code    | Longitude | Limited | Summit              |
| 10.25-Inch TFT Instrument Cluster Display                                         | JAU     | •         | •       | •                   |
| 10.25-Inch Touchscreen Infotainment                                               | RDP/RDQ | •         | •       | •                   |
| DAB+ (Digital Audio Broadcast)                                                    | -       | •         | •       | •                   |
| Wireless Apple Carplay® and Android Auto <sup>TM (2) (3) (4)</sup>                | -\-     | •         | 100     | •                   |
| Satellite Navigation                                                              | RDQ     | 6 - N     |         | •                   |
| 6-Speaker Sound System                                                            | RCG     |           | •       | •                   |
| 2 USB Ports (A+C)                                                                 | RTX     | •         | •       | •                   |
| 2nd Row USB C Port                                                                | RS4     | -         | 1       | -                   |
| Connected Services                                                                | RTS     | •         | •       | •                   |
| Wireless Charging Pad                                                             | RFX     | -         |         | -                   |
| Exterior                                                                          | Code    | Longitude | Limited | Summit              |
| Shark Fin Antenna                                                                 |         | •         | 1/ •    | •                   |
| 17-Inch Alloy Wheels                                                              | 1M3     | •         | • (     | 1/-                 |
| 18-Inch Diamond-Cut Alloy Wheels                                                  | 1M5     | -         | - 🛝     | J( )• 1             |
| Moulded Black Exterior Mirrors                                                    | 80G     | •         |         |                     |
| Gloss Black Exterior Mirrors                                                      | 88Q     | -         | •       | <b>K</b> ( <b>*</b> |
| LED Reflector Headlamps                                                           | LPX     | •         | • 🗸     |                     |
| LED Projector Headlamps                                                           | LM6     | -         | -       | •                   |
| Halogen Taillamps                                                                 | 2TJ     | •         | •       | -                   |
| LED Taillamps                                                                     | LAY     | -         | -       | •                   |
| LED Fog Lamps with Cornering Function                                             | LNT     | •         |         | •                   |
| Privacy Glass                                                                     | GEG     | •         |         | •                   |
| Body Coloured Door Handles                                                        | 61A     | -         | -       | -                   |
| Power & Heated Exterior Mirrors                                                   | GTL     | •         | -       | -                   |