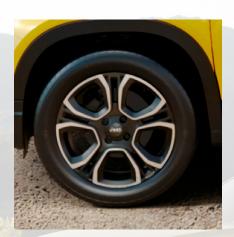

Standard (•) Option (o) Not Offered (-)

| Wheels                          | Code | Longitude | Limited | Summit |
|---------------------------------|------|-----------|---------|--------|
| 17-Inch Alloy Wheel             | 1M3  | •         | •       | -      |
| 18-Inch Diamond Cut Alloy Wheel | 1M5  | -         | -       | •      |

Option (O) Standard (

Not Available (-)

17-Inch Alloy Wheel (1M3)

18-Inch Diamond Cut Alloy Wheel (1M5)