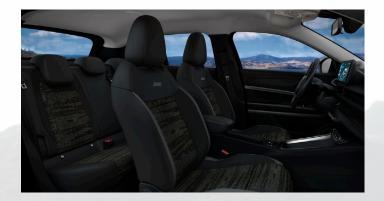

### Features (In addition to or replacing Limited)

- 18" Diamond Cut Alloy Wheels
- Leather Accented Seats
- 6-Way Power Driver Seat Adjustment with 2-Way Power Lumbar Support
- Massaging Driver Seat
- 6-Way Manual Passenger Seat Adjustment
- Heated Front Seats
- Heated Windshield
- Privacy Glass
- LED Projector Headlamps
- LED Taillamps
- LED Foglamps with Cornering Function
- Glossy Black 7 Slot Grille
- Bi-Colour Roof
- Sunroof

Cloth Black & Grey seats with TechnoLeather Bolsters (5P2)

Black Leather Accented Seats with Grey Stitching (5P1)

|             |                | Longitude | Limited               | Summit           |
|-------------|----------------|-----------|-----------------------|------------------|
| Option Code |                | 5P0       | 5P2                   | 5P1              |
|             | Seat Code      | -         | -                     | 211              |
| Seats       | Material       | Cloth     | Cloth & TechnoLeather | Leather Accented |
| Seals       | Colour         | Black     | Black & Grey          | Black            |
| Dashboard   |                | Black     | Silver                | Silver           |
|             | Door Panel     |           | Black                 |                  |
|             | Steering Wheel | eel Black |                       |                  |
| Headliner   |                | er Grey   |                       |                  |