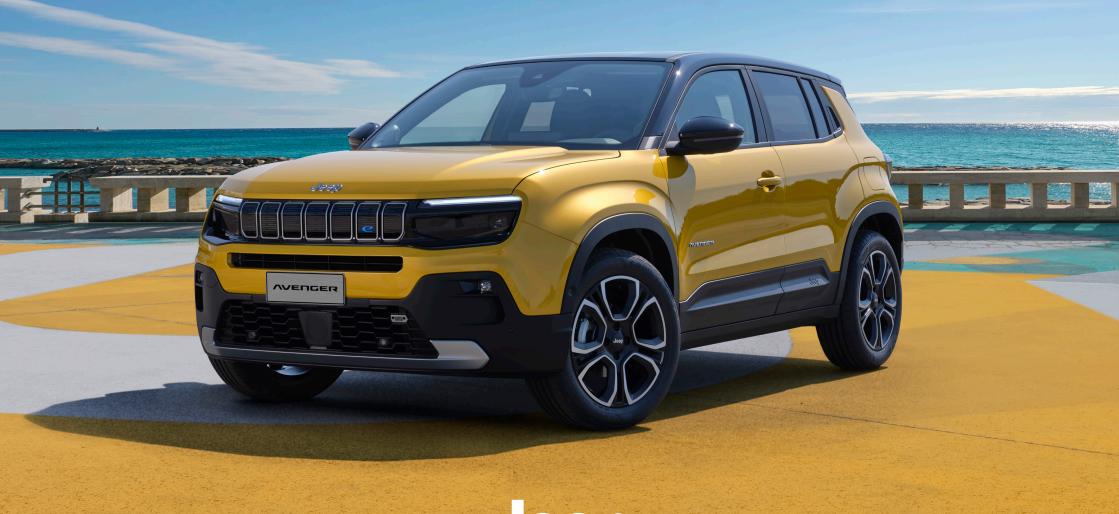

# Avenger MY24 Buyers Guide



August 2024



Jeep

### LONGITUDE

### LIMITED SUMMIT

### **LONGITUDE & LIMITED**

#### **Electric Motor**

Permanent Magnet Assisted Synchronous Reluctance Motor 115kW 260Nm

#### **Performance**

0-100km/h in 9.0s Max. Speed 150km/h

Certified Combined Cycle Consumption 156Wh/km

**Driving Range** 396km (WLTP)<sup>(1)</sup>

#### SUMMIT

Certified Combined Cycle Consumption 158Wh/km

**Driving Range** 390km (WLTP)<sup>(1)</sup>

### Features

- 17" Silver Gloss Alloy Wheels
- . "Digital Jane" Cloth Seats
- TechnoLeather Steering Wheel
- 10.25" Infotainment Display
- Satellite Navigation
- 10.25" Full Digital Cluster
- Keyless Go
- 6-Way Manual Driver Seat Adjustment
- 4-Way Passenger Seat Adjustment
- Frameless Auto Dimming Mirror
- Automatic High Beam
- Autonomous Emergency Braking
- Adaptive Crui