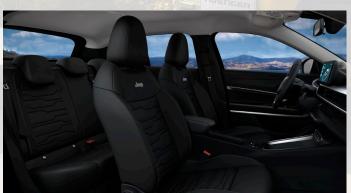

### Features

- 17" Silver Gloss Alloy Wheels
- . "Digital Jane" Cloth Seats
- TechnoLeather Steering Wheel
- 10.25" Infotainment Display
- Satellite Navigation
- 10.25" Full Digital Cluster
- Keyless Go
- 6-Way Manual Driver Seat Adjustment
- 4-Way Passenger Seat Adjustment
- Frameless Auto Dimming Mirror
- Automatic High Beam
- Autonomous Emergency Braking
- Adaptive Cruise Control
- Traffic Sign Recognition
- Lane Keep Assist
- Driver Attention Assist
- Rear Parking Sensors
- Rear View Camera with Dynamic Guide Lines
- Hill Descent Control
- Selec-Terrain<sup>®</sup>
- Electronic Parking Brake
- Jeep Connected Services
- Mode 3 Charge Cable
- 7kW AC Onboard Charger

### Features (In addition to or replacing Limited)

- 18" Diamond Cut Alloy Wheels
- Leather Accented Seats
- 6-Way Power Driver Seat Adjustment with 2-Way Power Lumbar Support
- Massaging Driver Seat
- 6-Way Manual Passenger Seat Adjustment
- Heated Front Seats
- Heated Windshield
- Privacy Glass
- LED Projector Headlamps
- LED Taillamps
- LED Foglamps with Cornering Function
- Glossy Black 7 Slot Grille
- Bi-Colour Roof
- Sunroof