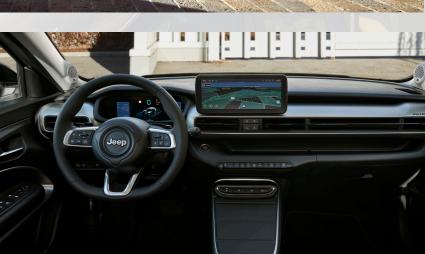

### Features

- 17" Silver Gloss Alloy Wheels
- . "Digital Jane" Cloth Seats
- TechnoLeather Steering Wheel
- 10.25" Infotainment Display
- Satellite Navigation
- 10.25" Full Digital Cluster
- Keyless Go
- 6-Way Manual Driver Seat Adjustment
- 4-Way Passenger Seat Adjustment
- Frameless Auto Dimming Mirror
- Automatic High Beam
- Autonomous Emergency Braking
- Adaptive Cruise Control
- Traffic Sign Recognition
- Lane Keep Assist
- Driver Attention Assist
- Rear Parking Sensors
- Rear View Camera with Dynamic Guide Lines
- Hill Descent Control
- Selec-Terrain<sup>®</sup>
- Electronic Parking Brake
- Jeep Connected Services
- Mode 3 Charge Cable
- 7kW AC Onboard Charger

| Safety, Security and Driver Assistance                                            | Code    | Longitude | Limited | Summit              |
|-----------------------------------------------------------------------------------|---------|-----------|---------|---------------------|
| Blind Spot Assist                                                                 | GPB     | -         | •       | •                   |
| Intelligent Adaptive Cruise Control with<br>Lane Centering and Traffic Jam Assist | 9YZ     | -         | •       | •                   |
| Adaptive Cruise Control                                                           | 412     | •         |         |                     |
| Driver Attention Assist                                                           |         | •         | •       | •                   |
| Rear Parking Sensors                                                              | 508     | •         | -       | -                   |
| Front, Side and Rear Parking Sensors                                              | XAH     | -         | •       | •                   |
| Rear Back-up Camera with Dynamic Guidelines                                       | 9YN     | •         |         | •                   |
| Audio and Connectivity                                                            | Code    | Longitude | Limited | Summit              |
| 10.25-Inch TFT Instrument Cluster Display                                         | JAU     | •         | •       | •                   |
| 10.25-Inch Touchscreen Infotainment                                               | RDP/RDQ | •         | •       | •                   |
| DAB+ (Digital Audio Broadcast)                                                    | -       | •         | •       | •                   |
| Wireless Apple Carplay® and Android Auto <sup>TM (2) (3) (4)</sup>                | -\-     | •         | 100     | •                   |
| Satellite Navigation                                                              | RDQ     | 6 - N     |         | •                   |
| 6-Speaker Sound System                                                            | RCG     |           | •       | •                   |
| 2 USB Ports (A+C)                                                                 | RTX     | •         | •       | •                   |
| 2nd Row USB C Port                                                                | RS4     | -         | 1       | -                   |
| Connected Services                                                                | RTS     | •         | •       | •                   |
| Wireless Charging Pad                                                             | RFX     | -         |         | -                   |
| Exterior                                                                          | Code    | Longitude | Limited | Summit              |
| Shark Fin Antenna                                                                 |         | •         | 1/ •    | •                   |
| 17-Inch Alloy Wheels                                                              | 1M3     | •         | • (     | 1/-                 |
| 18-Inch Diamond-Cut Alloy Wheels                                                  | 1M5     | -         | - 🛝     | J( )• 1             |
| Moulded Black Exterior Mirrors                                                    | 80G     | •         |         |                     |
| Gloss Black Exterior Mirrors                                                      | 88Q     | -         | •       | <b>K</b> ( <b>*</b> |
| LED Reflector Headlamps                                                           | LPX     | •         | • 🗸     |                     |
| LED Projector Headlamps                                                           | LM6     | -         | -       | •                   |
| Halogen Taillamps                                                                 | 2TJ     | •         | •       | -                   |
| LED Taillamps                                                                     | LAY     | -         | -       | •                   |
| LED Fog Lamps with Cornering Function                                             | LNT     | •         |         | •                   |
| Privacy Glass                                                                     | GEG     | •         |         | •                   |
| Body Coloured Door Handles                                                        | 61A     | -         | -       | -                   |
| Power & Heated Exterior Mirrors                                                   | GTL     | •         | -       | -                   |