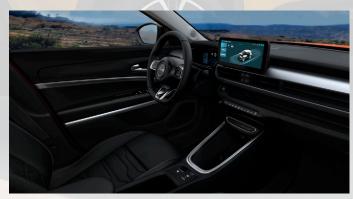

### Features

- 17" Silver Gloss Alloy Wheels
- . "Digital Jane" Cloth Seats
- TechnoLeather Steering Wheel
- 10.25" Infotainment Display
- Satellite Navigation
- 10.25" Full Digital Cluster
- Keyless Go
- 6-Way Manual Driver Seat Adjustment
- 4-Way Passenger Seat Adjustment
- Frameless Auto Dimming Mirror
- Automatic High Beam
- Autonomous Emergency Braking
- Adaptive Cruise Control
- Traffic Sign Recognition
- Lane Keep Assist
- Driver Attention Assist
- Rear Parking Sensors
- Rear View Camera with Dynamic Guide Lines
- Hill Descent Control
- Selec-Terrain<sup>®</sup>
- Electronic Parking Brake
- Jeep Connected Services
- Mode 3 Charge Cable
- 7kW AC Onboard Charger

| Safety, Security and Driver Assistance                                            | Code    | Longitude | Limited | Summit              |
|-----------------------------------------------------------------------------------|---------|-----------|---------|---------------------|
| Blind Spot Assist                                                                 | GPB     | -         | •       | •                   |
| Intelligent Adaptive Cruise Control with<br>Lane Centering and Traffic Jam Assist | 9YZ     | -         | •       | •                   |
| Adaptive Cruise Control                                                           | 412     | •         |         |                     |
| Driver Attention Assist                                                           |         | •         | •       | •                   |
| Rear Parking Sensors                                                              | 508     | •         | -       | -                   |
| Front, Side and Rear Parking Sensors                                              | XAH     | -         | •       | •                   |
| Rear Back-up Camera with Dynamic Guidelines                                       | 9YN     | •         |         | •                   |
| Audio and Connectivity                                                            | Code    | Longitude | Limited | Summit              |
| 10.25-Inch TFT Instrument Cluster Display                                         | JAU     | •         | •       | •                   |
| 10.25-Inch Touchscreen Infotainment                                               | RDP/RDQ | •         | •       | •                   |
| DAB+ (Digital Audio Broadcast)                                                    | -       | •         | •       | •                   |
| Wireless Apple Carplay® and Android Auto <sup>TM (2) (3) (4)</sup>                | -\-     | •         | 100     | •                   |
| Satellite Navigation                                                              | RDQ     | 6 - N     |         | •                   |
| 6-Speaker Sound System                                                            | RCG     |           | •       | •                   |
| 2 USB Ports (A+C)                                                                 | RTX     | •         | •       | •                   |
| 2nd Row USB C Port                                                                | RS4     | -         | 1       | -                   |
| Connected Services                                                                | RTS     | •         | •       | •                   |
| Wireless Charging Pad                                                             | RFX     | -         |         | -                   |
| Exterior                                                                          | Code    | Longitude | Limited | Summit              |
| Shark Fin Antenna                                                                 |         | •         | 1/ •    | •                   |
| 17-Inch Alloy Wheels                                                              | 1M3     | •         | • (     | 1/-                 |
| 18-Inch Diamond-Cut Alloy Wheels                                                  | 1M5     | -         | - 🛝     | J( )• 1             |
| Moulded Black Exterior Mirrors                                                    | 80G     | •         |         |                     |
| Gloss Black Exterior Mirrors                                                      | 88Q     | -         | •       | <b>K</b> ( <b>*</b> |
| LED Reflector Headlamps                                                           | LPX     | •         | • 🗸     |                     |
| LED Projector Headlamps                                                           | LM6     | -         | -       | •                   |
| Halogen Taillamps                                                                 | 2TJ     | •         | •       | -                   |
| LED Taillamps                                                                     | LAY     | -         | -       | •                   |
| LED Fog Lamps with Cornering Function                                             | LNT     | •         |         | •                   |
| Privacy Glass                                                                     | GEG     | •         |         | •                   |
| Body Coloured Door Handles                                                        | 61A     | -         | -       | -                   |
| Power & Heated Exterior Mirrors                                                   | GTL     | •         | -       | -                   |