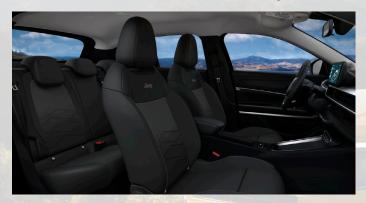

### Features

- 17" Silver Gloss Alloy Wheels
- . "Digital Jane" Cloth Seats
- TechnoLeather Steering Wheel
- 10.25" Infotainment Display
- Satellite Navigation
- 10.25" Full Digital Cluster
- Keyless Go
- 6-Way Manual Driver Seat Adjustment
- 4-Way Passenger Seat Adjustment
- Frameless Auto Dimming Mirror
- Automatic High Beam
- Autonomous Emergency Braking
- Adaptive Cruise Control
- Traffic Sign Recognition
- Lane Keep Assist
- Driver Attention Assist
- Rear Parking Sensors
- Rear View Camera with Dynamic Guide Lines
- Hill Descent Control
- Selec-Terrain<sup>®</sup>
- Electronic Parking Brake
- Jeep Connected Services
- Mode 3 Charge Cable
- 7kW AC Onboard Charger

### Features (In addition to or replacing Limited)

- 18" Diamond Cut Alloy Wheels
- Leather Accented Seats
- 6-Way Power Driver Seat Adjustment with 2-Way Power Lumbar Support
- Massaging Driver Seat
- 6-Way Manual Passenger Seat Adjustment
- Heated Front Seats
- Heated Windshield
- Privacy Glass
- LED Projector Headlamps
- LED Taillamps
- LED Foglamps with Cornering Function
- Glossy Black 7 Slot Grille
- Bi-Colour Roof
- Sunroof