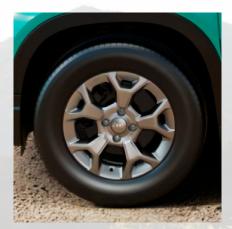

Standard (•) Option (o) Not Offered (-)

| Wheels                          | Code | Longitude | Limited | Summit |
|---------------------------------|------|-----------|---------|--------|
| 17-Inch Alloy Wheel             | 1M3  | •         | •       | -      |
| 18-Inch Diamond Cut Alloy Wheel | 1M5  | -         | -       | •      |

Option (O) Standard (

Not Available (-)

17-Inch Alloy Wheel (1M3)

18-Inch Diamond Cut Alloy Wheel (1M5)