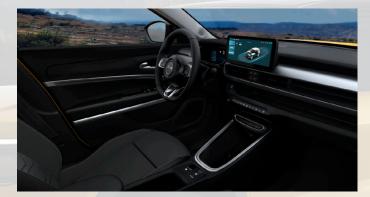

### Features

- 17" Silver Gloss Alloy Wheels
- . "Digital Jane" Cloth Seats
- TechnoLeather Steering Wheel
- 10.25" Infotainment Display
- Satellite Navigation
- 10.25" Full Digital Cluster
- Keyless Go
- 6-Way Manual Driver Seat Adjustment
- 4-Way Passenger Seat Adjustment
- Frameless Auto Dimming Mirror
- Automatic High Beam
- Autonomous Emergency Braking
- Adaptive Cruise Control
- Traffic Sign Recognition
- Lane Keep Assist
- Driver Attention Assist
- Rear Parking Sensors
- Rear View Camera with Dynamic Guide Lines
- Hill Descent Control
- Selec-Terrain<sup>®</sup>
- Electronic Parking Brake
- Jeep Connected Services
- Mode 3 Charge Cable
- 7kW AC Onboard Charger

| Safety, Security and Driver Assistance                                            | Code    | Longitude | Limited | Summit              |
|-----------------------------------------------------------------------------------|---------|-----------|---------|---------------------|
| Blind Spot Assist                                                                 | GPB     | -         | •       | •                   |
| Intelligent Adaptive Cruise Control with<br>Lane Centering and Traffic Jam Assist | 9YZ     | -         | •       | •                   |
| Adaptive Cruise Control                                                           | 412     | •         |         |                     |
| Driver Attention Assist                                                           |         | •         | •       | •                   |
| Rear Parking Sensors                                                              | 508     | •         | -       | -                   |
| Front, Side and Rear Parking Sensors                                              | XAH     | -         | •       | •                   |
| Rear Back-up Camera with Dynamic Guidelines                                       | 9YN     | •         |         | •                   |
| Audio and Connectivity                                                            | Code    | Longitude | Limited | Summit              |
| 10.25-Inch TFT Instrument Cluster Display                                         | JAU     | •         | •       | •                   |
| 10.25-Inch Touchscreen Infotainment                                               | RDP/RDQ | •         | •       | •                   |
| DAB+ (Digital Audio Broadcast)                                                    | -       | •         | •       | •                   |
| Wireless Apple Carplay® and Android Auto <sup>TM (2) (3) (4)</sup>                | -\-     | •         | 100     | •                   |
| Satellite Navigation                                                              | RDQ     | 6 - N     |         | •                   |
| 6-Speaker Sound System                                                            | RCG     |           | •       | •                   |
| 2 USB Ports (A+C)                                                                 | RTX     | •         | •       | •                   |
| 2nd Row USB C Port                                                                | RS4     | -         | 1       | -                   |
| Connected Services                                                                | RTS     | •         | •       | •                   |
| Wireless Charging Pad                                                             | RFX     | -         |         | -                   |
| Exterior                                                                          | Code    | Longitude | Limited | Summit              |
| Shark Fin Antenna                                                                 |         | •         | 1/ •    | •                   |
| 17-Inch Alloy Wheels                                                              | 1M3     | •         | • (     | 1/-                 |
| 18-Inch Diamond-Cut Alloy Wheels                                                  | 1M5     | -         | - 🛝     | J( )• 1             |
| Moulded Black Exterior Mirrors                                                    | 80G     | •         |         |                     |
| Gloss Black Exterior Mirrors                                                      | 88Q     | -         | •       | <b>K</b> ( <b>*</b> |
| LED Reflector Headlamps                                                           | LPX     | •         | • 🗸     |                     |
| LED Projector Headlamps                                                           | LM6     | -         | -       | •                   |
| Halogen Taillamps                                                                 | 2TJ     | •         | •       | -                   |
| LED Taillamps                                                                     | LAY     | -         | -       | •                   |
| LED Fog Lamps with Cornering Function                                             | LNT     | •         |         | •                   |
| Privacy Glass                                                                     | GEG     | •         |         | •                   |
| Body Coloured Door Handles                                                        | 61A     | -         | -       | -                   |
| Power & Heated Exterior Mirrors                                                   | GTL     | •         | -       | -                   |